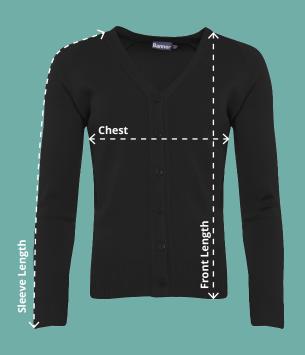

#### **Chest (At 2cm from under arm)**

Measure across the chest at 2cm below the underarm with the garment laid flat.

### **Front Length**

Measure from the side neck point of the shoulder down to the hemline.

#### **Overarm Sleeve Length**

Measure from where the shoulder seam meets the neck opening down to the end of the cuff.

Premier L/C Cardigan Code: AAAA112032 (1WC)

| Premier L/C Cardigan  |      |      |     |      |     |      |     |     |      |     |     |     |
|-----------------------|------|------|-----|------|-----|------|-----|-----|------|-----|-----|-----|
| To fit chest (Inches) | 24"  | 26"  | 28" | 30"  | 32" | 34"  | 36" | 38" | 40"  | 42" | 44" | 46" |
| 1/2 Chest (cm)*       | 33.5 | 36   | 39  | 41.5 | 44  | 46.5 | 49  | 52  | 54.5 | 57  | 59  | 61  |
| Front length (cm)     | 43   | 46   | 49  | 52   | 55  | 59   | 63  | 67  | 70   | 72  | 74  | 76  |
| Sleeve length (cm)*   | 46   | 49.5 | 53  | 57   | 61  | 65   | 69  | 72  | 74.5 | 77  | 79  | 81  |